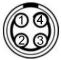

## Interface define:

Squib OUT 1-4: LEMO EGG.1B.304

| Pin 1 | Fire+          |  |
|-------|----------------|--|
| Pin 2 | Measure Sense+ |  |
| Pin 3 | Fire-          |  |
| Pin 4 | Measure Sense- |  |