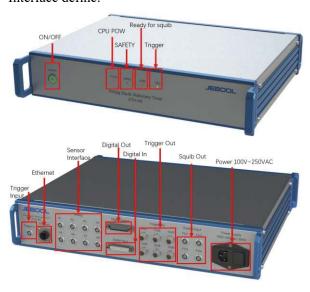

ATH-4S is mainly used in the ignition test of airbags, seat belts and engine hood lifters. The ignition device is equipped with trigger input and multi-channel trigger output used to trigger high-speed cameras, data acquisition equipment, etc.; equipped with multi-channel IO, which can be used for logic control such as lighting, ventilation, access control, etc.; equipped with multi-channel analog input. Sensor signals such as pressure, acceleration and force can be collected synchronously.

## Specification (25°C)

| Name             | Unit                 | Value         |
|------------------|----------------------|---------------|
| Squib channel    | Channels             | 4             |
| Squib current    | A                    | 1.00~3.00     |
| Pulse width      | ms                   | 0.1~5.0       |
| Delay            | ms                   | 0.2~2000.0    |
| Current sampling | kHz                  | 50            |
| Voltage sampling | kHz                  | 50            |
| Trigger input    | T0                   | Switch+TTL    |
| Trigger output   | default switch       | 6 channels    |
| Digital output   | default switch       | 8 channels    |
| Digital input    | default switch       | 8 channels    |
| Analog input     | sensor input         | 8 chs (50kHz) |
| Res. measure     | Ω                    | 1.000~5.000   |
| Squib voltage    | V                    | >18           |
| Communication    | /                    | Ethernet      |
| Power button     | Self-Lock            | Button & LED  |
| Power supply     | With fuse            | 100~250VAC    |
| LED indicators   | POW, SAFETY, ARM, T0 |               |
|                  |                      |               |

Default Power cable and Ethernet cable included.

4pcs Squib Output Cable included.