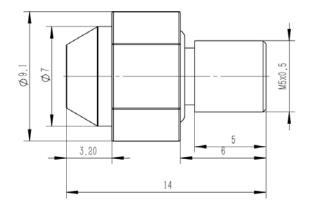

| mV    | <50             |
| Span signal                         | mV    | 75~125          |
| Warm Up                             | ms    | < 50            |
| Excitation Voltage                  | VDC   | 5               |
| Power Current                       | mA    | <10             |
| Anti-Shock                          | g     | >100            |
| Isolation                           | MΩ    | >100            |
| Operation Temp.                     | °C    | -20~70          |
| Storage Temp.                       | °C    | -40~125         |
| Case Material                       | /     | Stainless Steel |
| Weight                              | grams | 2.0             |
| Dimension                           | mm    | 9.1× 14.0       |

Drawing Reference:



## Wire Assignment:

| Red    | Excitation+    |  |
|--------|----------------|--|
| Black  | Excitation-    |  |
| White  | Signal-        |  |
| Green  | Signal+        |  |
| Shield | Connector Case |  |
|        |                |  |

Default Cable Length 8m;

Connector and ID as required;

Other mounting screws are optional.



본사 경기도 군포시 공단로 140번길 46 엠테크노센터 1003~4호 ㅣ 시험센터 경기도 화성시 마도면 화성로 785번길 117-12 T 031-346-5112 | F 031-436-1420 | support@is-soft.co.kr | www.issoftcrashtesting.co.kr